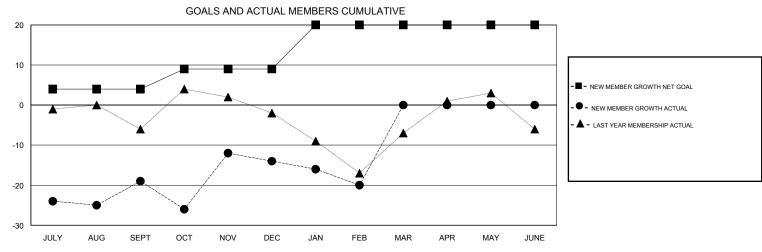

## MONTHLY MEMBERSHIP PROGRESS REPORT

District 24 E

Results as of: 2/28/2017

| DROPPED CLUBS: 1  DROPPED MEMBERS |         | 20 CLUBS OF 35 ADDED 1 OR MORE NEW MEMBERS | GENDER DISTR<br>MALE<br>FEMALE    | 638 (72.83%)<br>238 (27.17%) |     |
|-----------------------------------|---------|--------------------------------------------|-----------------------------------|------------------------------|-----|
| DECEASED                          | 14      | CLICK HERE FOR CLIMILIATIVE                | TOTAL FAMILY UNIT MEMBERS         |                              | 136 |
| CLUB CANCELLED OTHER              | 0<br>66 | CLICK HERE FOR CUMULATIVE  MEMBERSHIP DATA | FAMILY MEMBERS PAYING HALF 6 DUES |                              | 69  |
| TOTAL                             | 80      |                                            |                                   |                              |     |