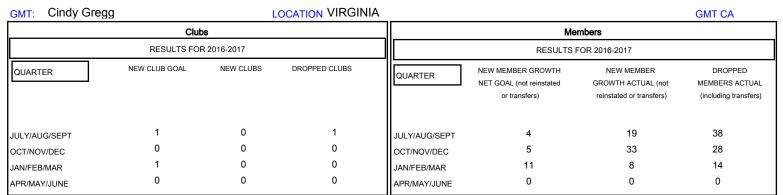

## MONTHLY MEMBERSHIP PROGRESS REPORT

District 24 E

Results as of: 2/28/2017

| DROPPED CLUBS: 1  DROPPED MEMBERS |         | 20 CLUBS OF 35 ADDED 1 OR MORE NEW MEMBERS | GENDER DISTR<br>MALE<br>FEMALE    | 638 (72.83%)<br>238 (27.17%) |     |
|-----------------------------------|---------|--------------------------------------------|-----------------------------------|------------------------------|-----|
| DECEASED                          | 14      | CLICK HERE FOR CLIMILIATIVE                | TOTAL FAMILY UNIT MEMBERS         |                              | 136 |
| CLUB CANCELLED OTHER              | 0<br>66 | CLICK HERE FOR CUMULATIVE  MEMBERSHIP DATA | FAMILY MEMBERS PAYING HALF 6 DUES |                              | 69  |
| TOTAL                             | 80      |                                            |                                   |                              |     |